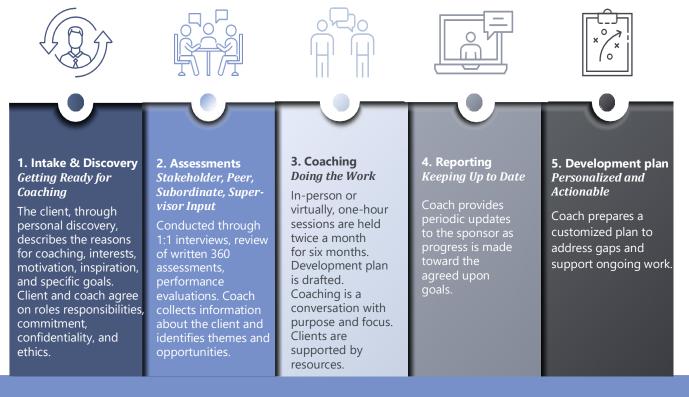

## Leadership Coaching Process

#### **Next Level Performance**

The five-step Leadership Coaching Process will help successfully navigate the client to achieve **Next Level Performance.** The journey begins with an initial call to determine chemistry and connection between coach and client.